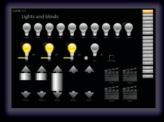

#### **Bio offset**

Following your bio rhythm the house could be slightly warmer at specified moment of the day, whenever it suits your needs.

Lights On/off and dimmable control with scenes, schedule, PIR, ...

## **USED FOR**

LC-10-IQ light controller

LD-V4-IQ LED dimmer

LED stripes

LD-P4-IQ LD-D8-IQ universal dimmer

all kinds of dimmable lights

led and halogen downlighters,

all kinds of general-purpose lights and power sockets

BC-5-IQ window blinds, shutters blinds controller and jalousies

SC-4T-IQ scene controller user-selectable arrangement of lights and blinds

heating, cooling and

fan control

SC-4S-IQ scene controller

TH-1T-IQ electronic thermostat