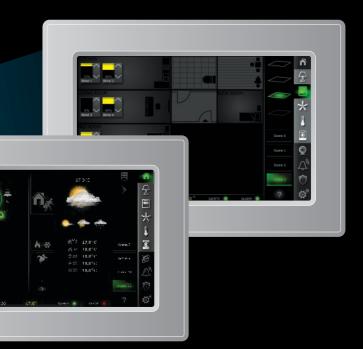

IP camera Viewing of IP cameras through system.

my HIQ

# HIQ

Easy integration of audio, video and media servers.