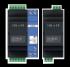

### DEVICE

## **USED FOR**

LC-10-IQ light controller

LD-V4-IQ LED dimmer

LED stripes

LD-P4-IQ LD-D8-IQ universal dimmer

all kinds of dimmable lights

led and halogen downlighters,

all kinds of general-purpose lights and power sockets

BC-5-IQ window blinds, shutters blinds controller and jalousies

SC-4T-IQ scene controller user-selectable arrangement of lights and blinds

heating, cooling and

fan control

SC-4S-IQ scene controller

TH-1T-IQ electronic thermostat

:::::

FC-1-IQ fan-coil controller

HC-IQ main controller smartphone and PC connection, automation,timetable, alarm, energy and other functions