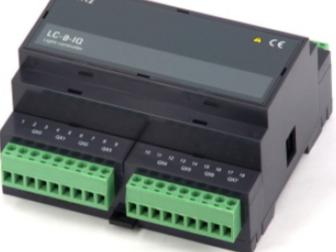

## Light controller

## 8 relay outputs with parallel option

| No. of Concession, Name | 1 | 1 |  |
|-------------------------|---|---|--|
|                         |   | 1 |  |
| -                       |   |   |  |

| Appli | cations |
|-------|---------|
|-------|---------|

- general purpose discrete (ON/OFF) lights
- automatic corridor and stairs lights
- door-bell
- managed sockets
- bathroom and other single speed fans
- managed appliances (boiler, oven, electric cooker, ...)