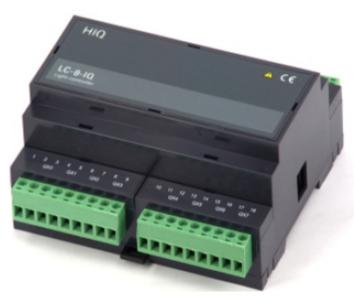

## 8 relay outputs with parallel option

| Model number: | LC-8-IQ              |
|---------------|----------------------|
| Mounting:     | DIN rail, 6M, 106 mm |
| Dimensions:   | 106×108×58 mm        |

## **Features**

{{hiq\_hardware:lc-8-iqmain.png|}}

From:

http://wiki.hiq-universe.com/ -

Permanent link:

http://wiki.hiq-universe.com/doku.php?id=en:hiq\_hw:lc-8-iq&rev=1641375637

Last update: 2022/01/05 09:40