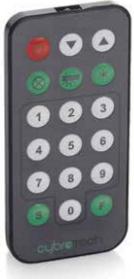

## Model number: RE-2-IQ

- RE-2-IQ remote controller is designed to operate with HIQ systems through IR receiving compatibility modules SC-4T-IQ, SC-40-IQ, TH-1M-IQ, TH-1T-IQ and TH-3-IQ.
- The unit is ergonomically designed to fit comfortably into the user's palm.
- 11/18 marked keys that can be used to control lighting (ON/OFF, dimming), shutters (opening/closing) and scenes.
- Wide transmission angle and operating range of up to 5m ensures good reception from any location in the room.
- Batteries are included with the remote.