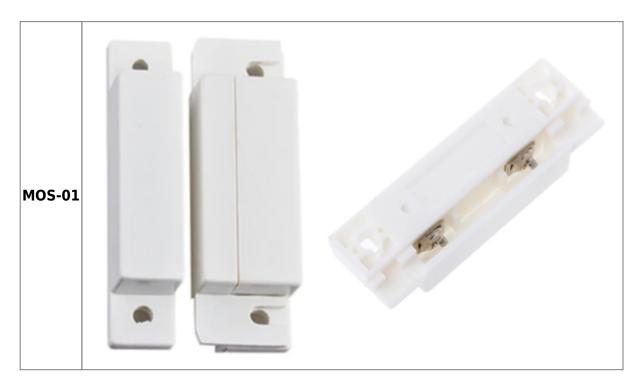

## **Opening sensor**

## Features

Normally closed type, when the switch and magnet is close to each other the switch is closed.

The reed switch is an electrical switch operated by an applied magnetic field. Designed for use with HIQ systems.

## Specification

Type: Magnetic Opening Sensor Model: MOS-01 Material: ABS Color: White Size: 62×2mm Actuation Distance: 16mm Rated current: 100mA Rated voltage: 100V DC Operating distance: more than 15mm, less than 25mm Rated power: 3W Connecting mode: NC. (normally closed) Transition: 10mm