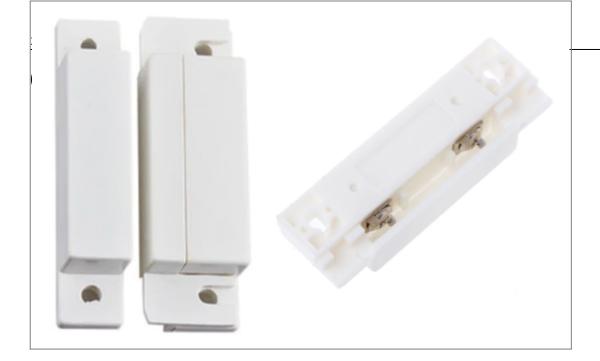

## **Features**

Normally closed type, when the switch and magnet is close to each other the switch is closed. The reed switch is an electrical switch operated by an applied magnetic field. Designed for use with HIQ systems.

## **Specification**

Type: Magnetic Opening Sensor Model: MOS-01 Material: ABS Color: White Size: 62×2mm Actuation Distance: 16mm Rated current: 100mA Rated voltage: 100V DC Operating distance: more than 15mm, less than 25mm Rated power: 3W Connecting mode: NC. (normally closed) Transition: 10mm