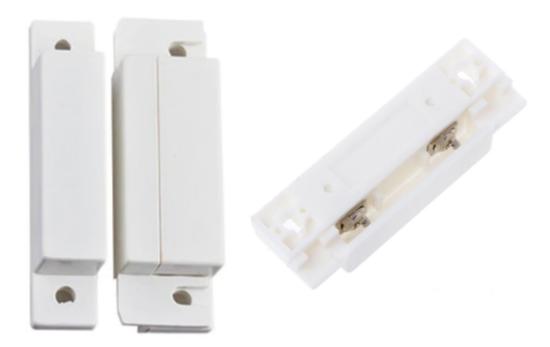

## **Opening sensor**

## \*MOS-01\*

## **Features**

Normally closed type, when the switch and magnet is close to each other the switch is closed. The reed switch is an electrical switch operated by an applied magnetic field. Designed for use with HIQ systems.

## **Specification**

Type: Magnetic Opening Sensor Model: MOS-01 Material: ABS Color: White Size: 62×2mm Actuation Distance: 16mm Rated current: 100mA Rated voltage: 100V DC Operating distance: more than 15mm, less than 25mm Rated power: 3W Connecting mode: NC. (normally closed) Transition: 10mm