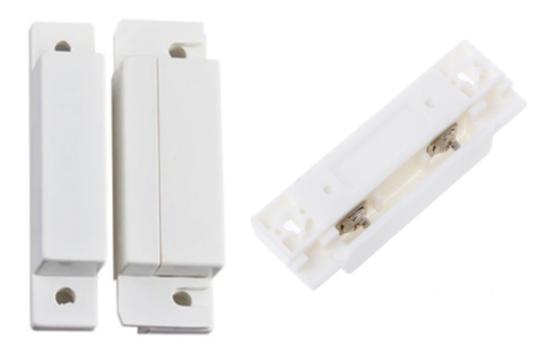

## **MOS-01**

## **Features**

Normally closed type, when the switch and magnet is close to each other the switch is closed. The reed switch is an electrical switch operated by an applied magnetic field. Designed for use with HIQ systems.

## **Specification**

Type: Magnetic Opening Sensor Model: MOS-01 Material: ABS Color: White Size: 62×2mm Actuation Distance: 16mm Rated current: 100mA Rated voltage: 100V DC Operating distance: more than 15mm, less than 25mm Rated power: 3W Connecting mode: NC. (normally closed) Transition: 10mm