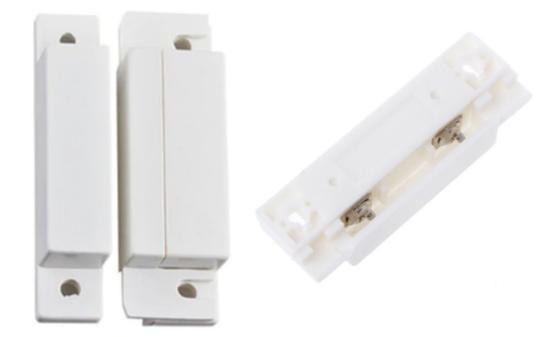

## **Opening sensor**

## Features

Normally closed type, when the switch and magnet is close to each other the switch is closed.

The reed switch is an electrical switch operated by an applied magnetic field. Designed for use with HIQ systems.

## **Specification**

Type: Magnetic Opening Sensor Model: MOS-01 Material: ABS Color: White Size: 62×2mm Actuation Distance: 16mm Rated current: 100mA Rated voltage: 100V DC Operating distance: more than 15mm, less than 25mm Rated power: 3W Connecting mode: NC. (normally closed) Transition: 10mm