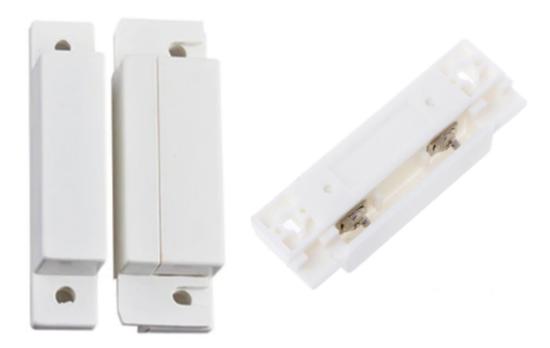

## **MOS-01**

## **Features**

Normally closed type, when the switch and magnet is close to each other the switch is closed. The reed switch is an electrical switch operated by an applied magnetic field. Designed for use with HIQ systems.

## **Specification**

Type: Magnetic Opening Sensor Model: MOS-01 Material: ABS Color: White Size: 62×2mm Actuation Distance: 16mm Rated current: 100mA Rated voltage: 100V DC Operating distance: more than 15mm, less than 25mm Rated power: 3W Connecting mode: NC. (normally closed) Transition: 10mm