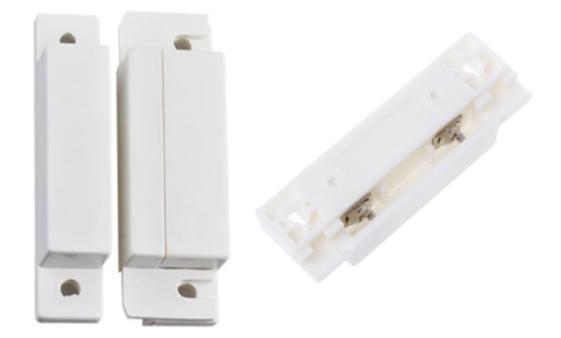

## **Opening sensor**

## Features

\* Normally closed type, when the switch and magnet is close to each other the switch is closed.

- The reed switch is an electrical switch operated by an applied magnetic field.
- Designed for use with HIQ systems.

## **Specification**

Type: Magnetic Opening Sensor Model: MOS-01 Material: ABS Color: White Size: 62×2mm Actuation Distance: 16mm Rated current: 100mA Rated voltage: 100V DC Operating distance: more than 15mm, less than 25mm Rated power: 3W Connecting mode: NC. (normally closed) Transition: 10mm