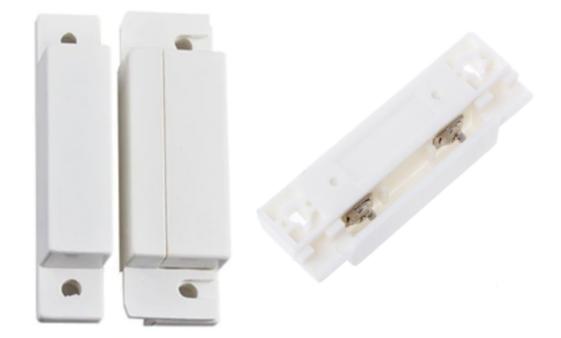

## **Opening sensor**

## Features

- Normally closed type, when the switch and magnet is close to each other the switch is closed.
- The reed switch is an electrical switch operated by an applied magnetic field.
- Designed for use with HIQ systems.

## **Specification**

Type: Magnetic Opening Sensor Model: MOS-01 Material: ABS Color: White Size: 62×2mm Actuation Distance: 16mm Rated current: 100mA Rated voltage: 100V DC Operating distance: more than 15mm, less than 25mm Rated power: 3W Connecting mode: NC. (normally closed) Transition: 10mm