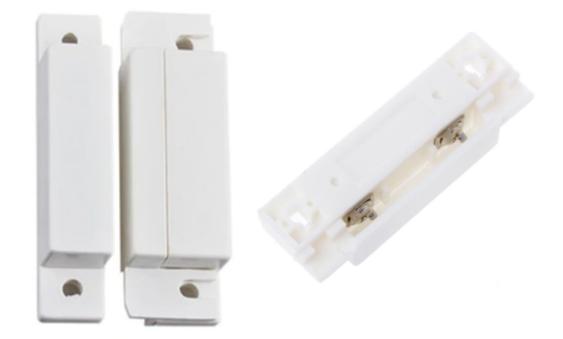

## **Opening sensor**

## Features

- Normally closed type, when the switch and magnet is close to each other the switch is closed.
- The reed switch is an electrical switch operated by an applied magnetic field.
- Designed for use with HIQ systems.

## **Specification**

| Туре:               | Magnetic Opening Sensor        |
|---------------------|--------------------------------|
| Model:              | MOS-01                         |
| Material:           | ABS                            |
| Color:              | White                          |
| Dimensions:         | 62mm x 2mm                     |
| Actuation Distance: | 16mm                           |
| Rated current:      | 100mA                          |
| Operating distance: | more than 15mm, less than 25mm |
| Rated power:        | 3W                             |
| Connecting mode:    | NC (normally closed)           |
| Transition:         | 10mm                           |