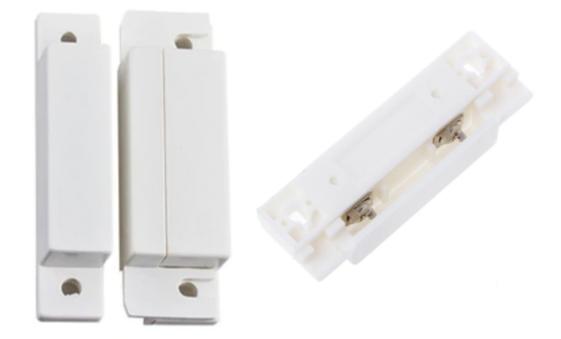

## **Opening sensor**

## Features

- Normally closed type: when the magnet is close to switch, the contacts are closed.
- Sensor is a reed switch, operated by an applied magnetic field.
- Designed for use with HIQ systems.

## **Specification**

| Туре:               | Magnetic Opening Sensor        |
|---------------------|--------------------------------|
| Model:              | MOS-01                         |
| Material:           | ABS                            |
| Color:              | White                          |
| Dimensions:         | 62mm x 2mm                     |
| Actuation Distance: | 16mm                           |
| Rated current:      | 100mA                          |
| Operating distance: | more than 15mm, less than 25mm |
| Rated power:        | 3W                             |
| Connecting mode:    | NC (normally closed)           |
| Transition:         | 10mm                           |