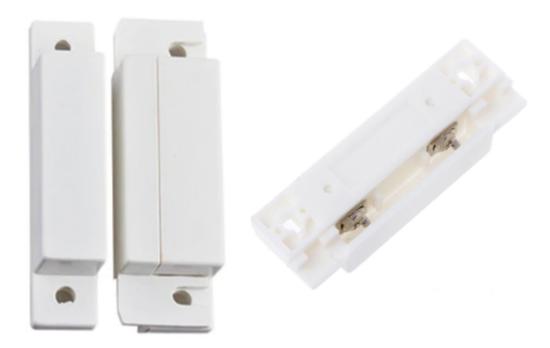

#### **MOS-01**

#### **Features**

- Normally closed type: when the magnet is close to switch, the contacts are closed.
- Sensor is a reed switch, operated by an applied magnetic field.
- Designed for use with HIQ systems.

## **Specifications**

| Type:               | Magnetic Opening Sensor        |
|---------------------|--------------------------------|
| Model:              | MOS-01                         |
| Material:           | ABS                            |
| Color:              | White                          |
| Size:               | 62×2mm                         |
| Rated current:      | 100mA                          |
| Rated power:        | 3W                             |
| Connecting mode:    | NC. (normally closed)          |
| Operating distance: | more than 15mm, less than 25mm |