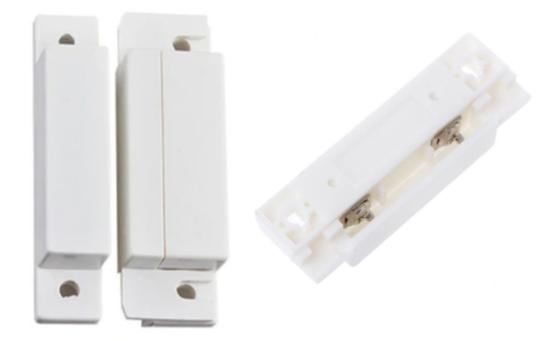

# **Opening sensor**

MOS-01

## **Specifications**

| Туре:  | Magnetic Opening Sensor |
|--------|-------------------------|
| Model: | MOS-01                  |

| Material:           | ABS                            |
|---------------------|--------------------------------|
| Color:              | White                          |
| Size:               | 62×2mm                         |
| Rated current:      | 100mA                          |
| Rated power:        | 3W                             |
| Connecting mode:    | NC. (normally closed)          |
| Operating distance: | more than 15mm, less than 25mm |