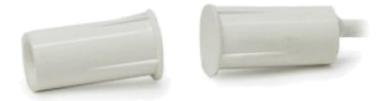

## **Features**

- Normally closed type: when the magnet is close to switch, the contacts are closed.
- Sensor is a reed switch, operated by an applied magnetic field.
- Designed for use with HIQ systems.

## **Specifications**

| Type:            | Magnetic Opening Sensor |
|------------------|-------------------------|
| Model:           | MOS-02                  |
| Material:        | ABS                     |
| Color:           | White                   |
| Size:            | fi 8.5 x 20mm           |
| MAX voltage:     | 60V AC/DC               |
| Rated current:   | 100mA                   |
| Rated power:     | 3W                      |
| Connecting mode: | NC. (normally closed)   |