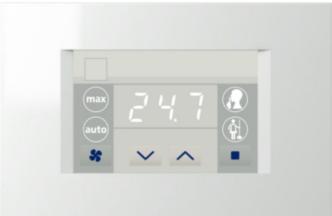

Model number: TH-1M-IQ

room / heating zone thermostat

#### **Features**

- alternate setpoint
- fan options:
  - manual fan speed
  - fan speed limits
  - fan-max with time limitation
- night mode
- various sensor options:
  - internal
  - external
  - remote

# **General description**

TH-1-IQ module belongs to room/zone thermostat controllers. It can be used for any heating and/or cooling system including: fan-coils, hot water or electrical radiators, ceiling fans, floor/ceiling heating/cooling, split AC. TH series provide maximum comfort and energy saving functionality. Setpoints are selectable on the unit or through other devices. Advanced functionality including smartphone operation, internet operation, scheduling, HIQ automations, automatic weather response and more are provided when connected to HIQ Home Controller and HIQ universe.