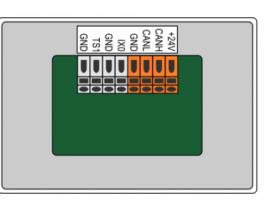

## Terminals

|                        | +24V | IEX2 bus           |
|------------------------|------|--------------------|
| IEX2 BUS               | CANH |                    |
|                        | CANL |                    |
|                        | GND  |                    |
| Window magnetic switch | IX0  | Digital input      |
| window magnetic switch | GND  |                    |
| External temperature   | TS1  | Temperature sensor |
| sensor ES / ES-A       | GND  | input              |