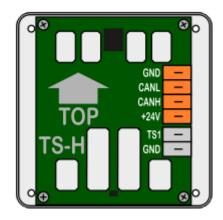

#### **Terminals**

| IEX2 BUS             | +24V | IEX2 bus           |
|----------------------|------|--------------------|
|                      | CANH |                    |
|                      | CANL |                    |
|                      | GND  |                    |
| External temperature | TS1  | Temperature sensor |
| sensor ES / ES-A     | GND  | input              |