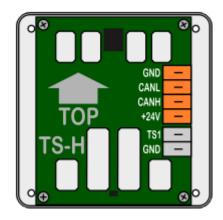

### **Terminals**

| IEX2 BUS                              | +24V | IEX2 bus           |
|---------------------------------------|------|--------------------|
|                                       | CANH |                    |
|                                       | CANL |                    |
|                                       | GND  |                    |
| External temperature sensor ES / ES-A | TS1  | Temperature sensor |
|                                       | GND  | input              |