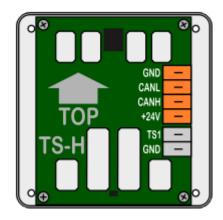

### **Terminals**

| IEX2 BUS                              | +24V<br>CANH<br>CANL | IEX2 bus                 |
|---------------------------------------|----------------------|--------------------------|
|                                       | GND                  |                          |
| External temperature sensor ES / ES-A | TS1<br>GND           | Temperature sensor input |