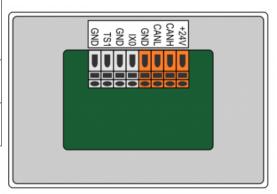

## **Terminals**

|                         | +24V | -                  |
|-------------------------|------|--------------------|
| IEX2 BUS                | CANH |                    |
| IEAZ BOS                | CANL |                    |
|                         | GND  |                    |
| Window magnetic switch  | IX0  | Digital input      |
| William Hagnetic Switch | GND  | Digital iliput     |
| External temperature    | TS1  | Temperature sensor |
| sensor ES / ES-A        | GND  | input              |