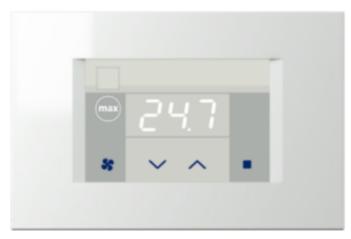

#### touch buttons electronic thermostat

| Model number: | TH-1T-IQ                    |
|---------------|-----------------------------|
| Mounting:     | on-wall, 3M rectangular box |
| Dimensions:   | 122×80×23mm                 |

### **Features**

- · alternate setpoint
- fan options:
  - manual fan speed
  - fan speed limits
  - fan-max with time limitation
- night mode
- various sensor options:
  - internal
  - external
  - o remote