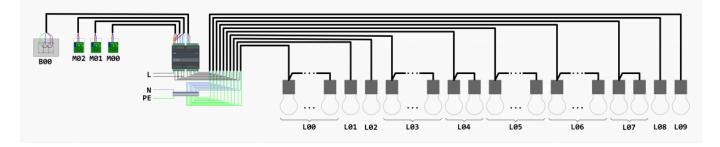

## Wiring

| M00 - IX00   | Main entrance motion sensor         |
|--------------|-------------------------------------|
| M01 - IX01   | Yard motion sensor                  |
| M02 - IX02   | Side entrance motion sensor         |
| B00.0 - IX03 | Terrace lights push-button          |
| B00.1 - IX04 | Patio lights push-button            |
| B00.2 - IX05 | Pool lights push-button             |
| L00 - QX00   | Lights on path to the main entrance |

Last update: 2021/04/14 en:lighting-iq:use\_cases:outdoor http://wiki.hiq-universe.com/doku.php?id=en:lighting-iq:use\_cases:outdoor&rev=1618407638 13:40

| L01 - QX01 | Main entrance light         |
|------------|-----------------------------|
| L02 - QX02 | Yard light                  |
| L03 - QX03 | Lights on path to the patio |
| L04 - QX04 | Terrace lights              |
| L05 - QX05 | Patio lights                |
| L06 - QX06 | Pool lights                 |
| L07 - QX07 | Garden lights               |
| L08 - QX08 | Garden light                |
| L09 - QX09 | Garden light                |