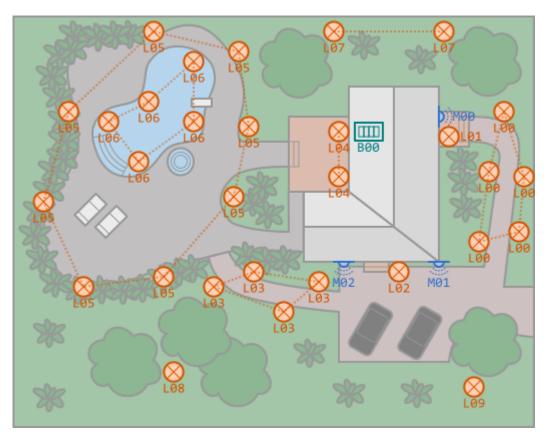

## Wiring

| M00 - IX00   | Main entrance motion sensor         |
|--------------|-------------------------------------|
| M01 - IX01   | Yard motion sensor                  |
| M02 - IX02   | Side entrance motion sensor         |
| B00.0 - IX03 | Terrace lights push-button          |
| B00.1 - IX04 | Patio lights push-button            |
| B00.2 - IX05 | Pool lights push-button             |
| L00 - QX00   | Lights on path to the main entrance |

Last update: 2021/04/14 en:lighting-iq:use\_cases:outdoor http://wiki.hiq-universe.com/doku.php?id=en:lighting-iq:use\_cases:outdoor&rev=1618407638 13:40

| L01 - QX01 | Main entrance light         |
|------------|-----------------------------|
| L02 - QX02 | Yard light                  |
| L03 - QX03 | Lights on path to the patio |
| L04 - QX04 | Terrace lights              |
| L05 - QX05 | Patio lights                |
| L06 - QX06 | Pool lights                 |
| L07 - QX07 | Garden lights               |
| L08 - QX08 | Garden light                |
| L09 - QX09 | Garden light                |