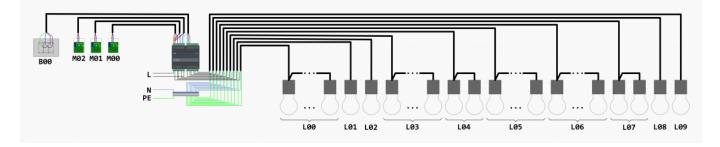

## Wiring

| M00 - IX00   | Main entrance motion sensor         |
|--------------|-------------------------------------|
| M01 - IX01   | Yard motion sensor                  |
| M02 - IX02   | Side entrance motion sensor         |
| B00.0 - IX03 | Terrace lights push-button          |
| B00.1 - IX04 | Patio lights push-button            |
| B00.2 - IX05 | Pool lights push-button             |
| L00 - QX00   | Lights on path to the main entrance |

Last update: 2021/04/14 en:lighting-iq:use\_cases:outdoor http://wiki.hiq-universe.com/doku.php?id=en:lighting-iq:use\_cases:outdoor&rev=1618410329 14:25

| L01 - QX01 | Main entrance light         |
|------------|-----------------------------|
| L02 - QX02 | Yard light                  |
| L03 - QX03 | Lights on path to the patio |
| L04 - QX04 | Terrace lights              |
| L05 - QX05 | Patio lights                |
| L06 - QX06 | Pool lights                 |
| L07 - QX07 | Garden lights               |
| L08 - QX08 | Garden light                |
| L09 - QX09 | Garden light                |