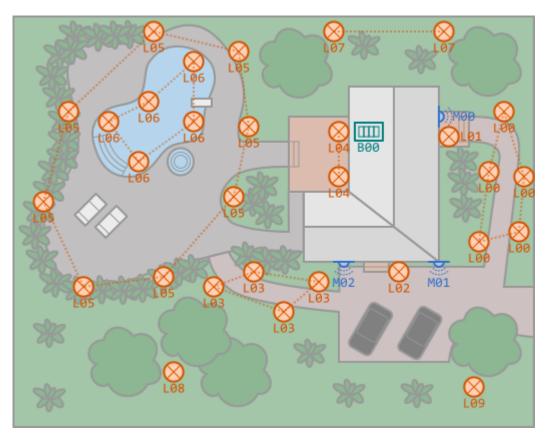

## Wiring

| M00 - IX00   | Main entrance motion sensor         |
|--------------|-------------------------------------|
| M01 - IX01   | Yard motion sensor                  |
| M02 - IX02   | Side entrance motion sensor         |
| B00.0 - IX03 | Terrace lights push-button          |
| B00.1 - IX04 | Patio lights push-button            |
| B00.2 - IX05 | Pool lights push-button             |
| L00 - QX00   | Lights on path to the main entrance |

Last update: 2021/04/14 en:lighting-iq:use\_cases:outdoor http://wiki.hiq-universe.com/doku.php?id=en:lighting-iq:use\_cases:outdoor&rev=1618410329 14:25

| L01 - QX01 | Main entrance light         |
|------------|-----------------------------|
| L02 - QX02 | Yard light                  |
| L03 - QX03 | Lights on path to the patio |
| L04 - QX04 | Terrace lights              |
| L05 - QX05 | Patio lights                |
| L06 - QX06 | Pool lights                 |
| L07 - QX07 | Garden lights               |
| L08 - QX08 | Garden light                |
| L09 - QX09 | Garden light                |