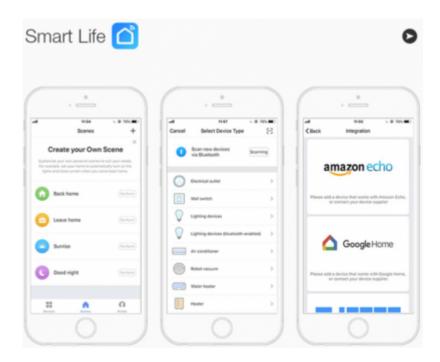

#### **General description**

Can be used for any heating and/or cooling system including with fan-coils. TH series provide maximum comfort and energy saving functionality. Set-points are selectable on the unit or through other devices. Advanced functionality including smart-phone operation, internet operation, scheduling, HIQ automations, automatic weather response and more are provided when connected to HIQ Home Controller and HIQ universe.

### Wi-Fi enabled

From:

http://wiki.hiq-universe.com/ -

Permanent link:

http://wiki.hiq-universe.com/doku.php?id=en:ms\_main:th-w-01b&rev=1620718551

Last update: 2021/05/11 07:35