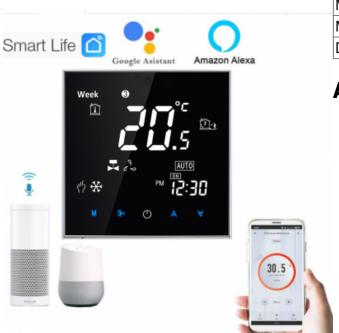

#### **Applications**

• room / zone WiFi thermostat

#### **General description**

Can be used for any heating and/or cooling system including with fan-coils. TH series provide maximum comfort and energy saving functionality. Set-points are selectable on the unit or through other devices. Advanced functionality including smart-phone operation, internet operation, scheduling, HIQ automations, automatic weather response and more are provided when connected to HIQ Home Controller and HIQ universe.